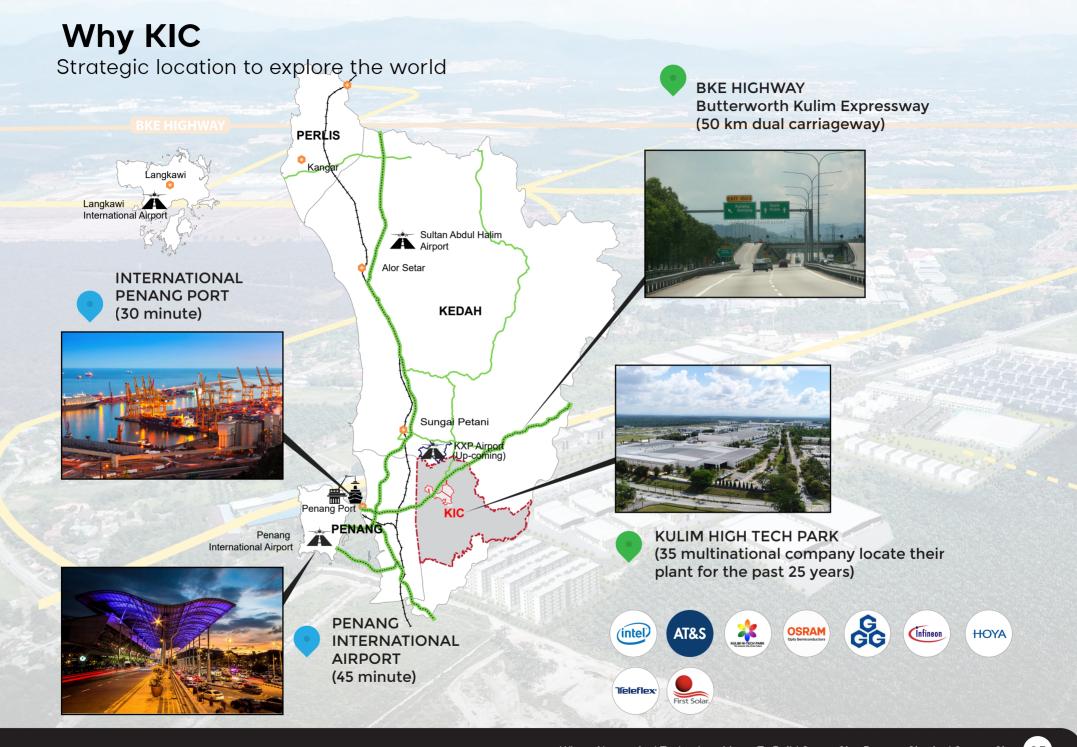

Centrally located within the North Corridor Economic Region (NCER)

Accessible via Butterworth-Kulim Expressway (BKE)

26 km to North

Butterworth Container
Terminal (NBCT)

**45 km** to Penang International Airport, Bayan Lepas

# STRATEGIC LOCATION

- 45 km to Penang International Airport
- 24 km to Penang Port
- 15 km to Kulim International Airport (upcoming)