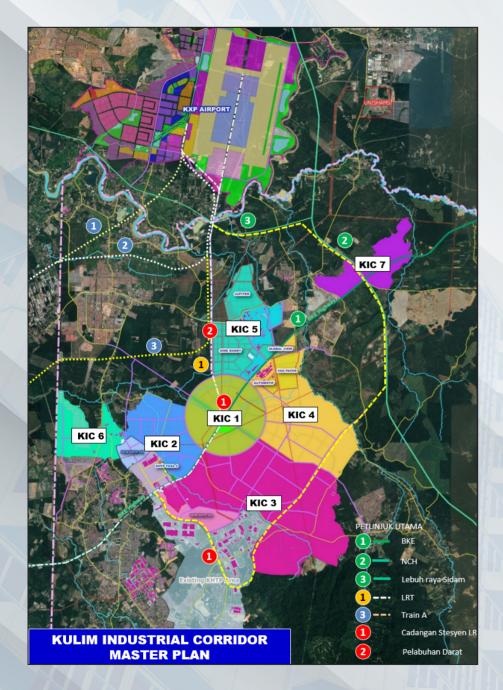

# Why KIC

Conducive ecosystem for growth

**Promotion KIC 2022** MASTER PLAN 2035 for **KULIM** INDUSTRIAL CORRIDOR

| NO.   | PLOT KIC         | AREA<br>(ACRE) | LANDUSE     |
|-------|------------------|----------------|-------------|
| 1     | кіс і            | 2,076          | TOWN CENTER |
| 2     | KIC 2            | 2,148          | INDUSTRIAL  |
| 3     | кіс з            | 5,960          | INDUSTRIAL  |
| 4     | KIC 4            | 3,084          | INDUSTRIAL  |
| 5     | KIC 5            | 2,047          | INDUSTRIAL  |
| 6     | KIC 6            | 1,119          | INDUSTRIAL  |
| 7     | KIC 7            | 1,118          | INDUSTRIAL  |
| 8     | Existing<br>KHTP | 4,500          | INDUSTRIAL  |
| TOTAL |                  | 22,052         |             |

| ZONE            | PLOT KIC                | SIZE OF<br>AREA(ACRE) |
|-----------------|-------------------------|-----------------------|
| Hitech          | Exist KHTP,<br>KIC 2, 3 | 12,608                |
| Automotive      | KIC 4                   | 3,084                 |
| SME             | KIC 5,6,7               | 4,284                 |
| Business Center | KIC 1                   | 2,076                 |