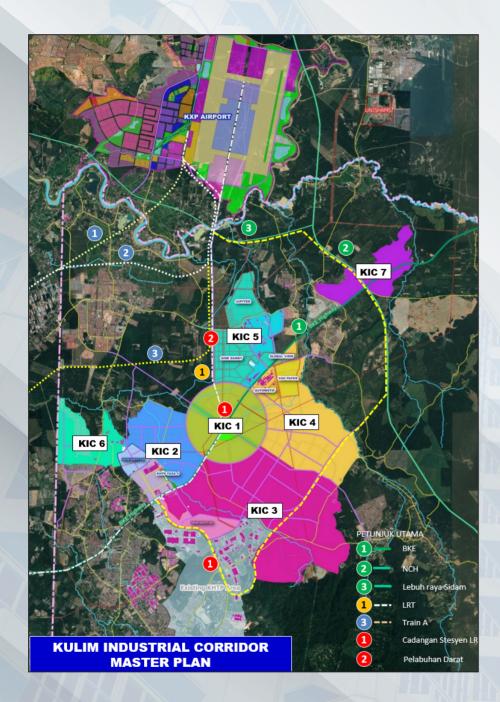

# Why KIC

Conducive ecosystem for growth

**Promotion KIC 2022** MASTER PLAN 2035 for **KULIM** INDUSTRIAL CORRIDOR

| NO.   | PLOT KIC         | AREA<br>(ACRE) | LANDUSE     |
|-------|------------------|----------------|-------------|
| 1     | кіс і            | 2,076          | TOWN CENTER |
| 2     | KIC 2            | 2,148          | INDUSTRIAL  |
| 3     | кіс з            | 5,960          | INDUSTRIAL  |
| 4     | KIC 4            | 3,084          | INDUSTRIAL  |
| 5     | KIC 5            | 2,047          | INDUSTRIAL  |
| 6     | KIC 6            | 1,119          | INDUSTRIAL  |
| 7     | KIC 7            | 1,118          | INDUSTRIAL  |
| 8     | Existing<br>KHTP | 4,500          | INDUSTRIAL  |
| TOTAL |                  | 22,052         |             |

| ZONE            | PLOT KIC                | SIZE OF<br>AREA(ACRE) |
|-----------------|-------------------------|-----------------------|
| Hitech          | Exist KHTP,<br>KIC 2, 3 | 12,608                |
| Automotive      | KIC 4                   | 3,084                 |
| SME             | KIC 5,6,7               | 4,284                 |
| Business Center | KIC 1                   | 2,076                 |