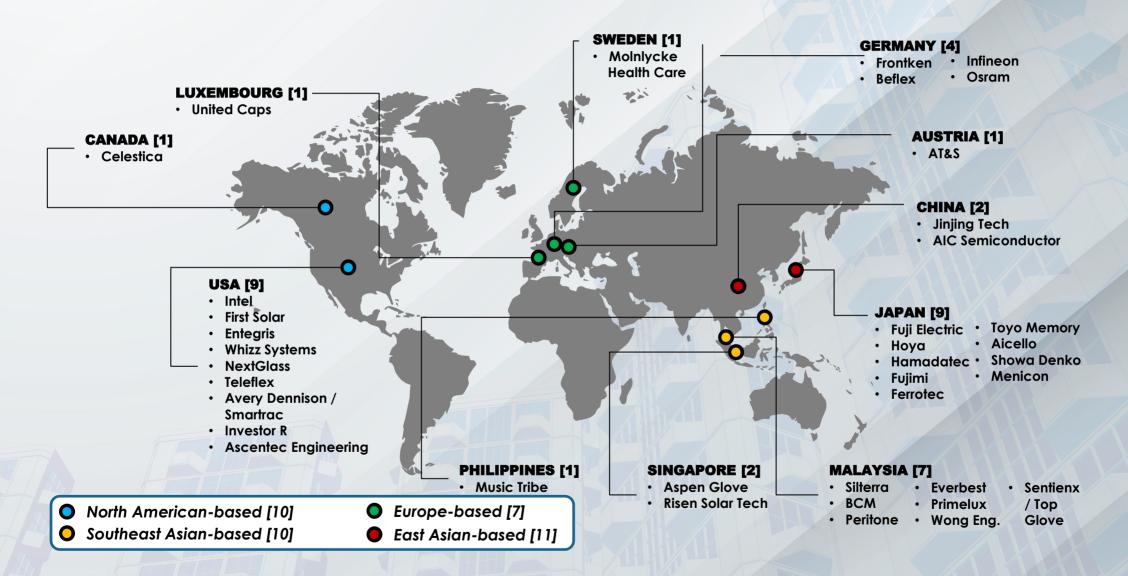

fers abundant opportunities for growth and development. In conclusion, as a potential investor, Kulim offers an ideal investment destination in Malaysia. The district has a thriving industrial sector, good quality education and healthcare facilities, and a supportive business environment, making it a compelling choice for businesses looking to establish a presence in the region. We invite you to explore the possibilities that Kulim has to offer and discover the benefits of investing in this thriving industrial hub.









Centrally located within the North Corridor Economic Region (NCER)



Accessible via Butterworth-Kulim Expressway (BKE)



26 km to North

Butterworth Container
Terminal (NBCT)



**45 km** to Penang International Airport, Bayan Lepas



# **OUR INVESTORS BY COUNTRY**





# STRATEGIC LOCATION

- 45 km to Penang International Airport
- 24 km to Penang Port
- 15 km to Kulim International Airport (upcoming)

#### EXCELLENCE HUMAN CAPITAL

- Surrounded by higher learning institution
- High rate of literacy among population
- Local Training for High Skills Workers

# GOOD BASIC INFRASTRUCTURE

- Sufficient utilities connection
- Excellence road connection
- Good Digital Infrastructure

## SAFE AND GREEN ENVIRONMENT

- Surrounded by rainforest
- Low crime rate
- Low risk of mass destruction of natural disaster



# Why KIC

Conducive ecosystem for growth



**Promotion KIC 2022** MASTER PLAN 2035 for **KULIM** INDUSTRIAL CORRIDOR





| NO.   | PLOT KIC         | AREA<br>(ACRE) | LANDUSE     |
|-------|------------------|----------------|-------------|
| 1