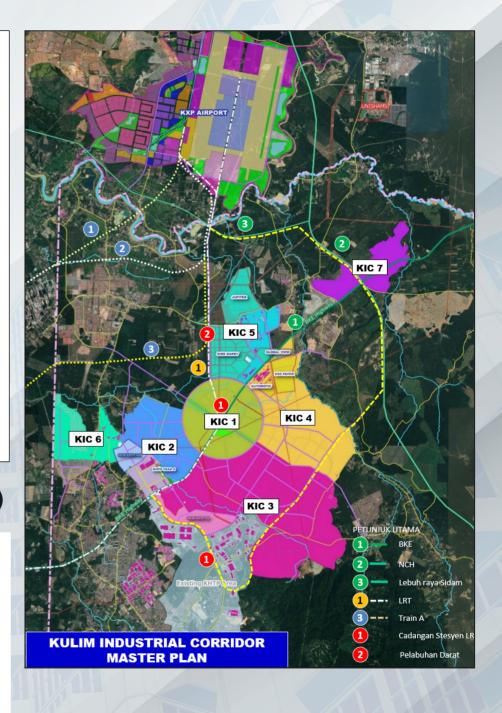

# Why KIC

Conducive ecosystem for growth

**Promotion KIC 2022** MASTER PLAN 2035 for **KULIM** INDUSTRIAL CORRIDOR

| NO.   | PLOT KIC         | AREA<br>(ACRE) | LANDUSE     |
|-------|------------------|----------------|-------------|
| 1     | кіс і            | 2,076          | TOWN CENTER |
| 2     | KIC 2            | 2,148          | INDUSTRIAL  |
| 3     | кіс з            | 5,960          | INDUSTRIAL  |
| 4     | KIC 4            | 3,084          | INDUSTRIAL  |
| 5     | KIC 5            | 2,047          | INDUSTRIAL  |
| 6     | KIC 6            | 1,119          | INDUSTRIAL  |
| 7     | KIC 7            | 1,118          | INDUSTRIAL  |
| 8     | Existing<br>KHTP | 4,500          | INDUSTRIAL  |
| TOTAL |                  | 22,052         |             |

| ZONE            | PLOT KIC                | SIZE OF<br>AREA(ACRE) |
|-----------------|-------------------------|-----------------------|
| Hitech          | Exist KHTP,<br>KIC 2, 3 | 12,608                |
| Automotive      | KIC 4                   | 3,084                 |
| SME             | KIC 5,6,7               | 4,284                 |
| Business Center | KIC 1                   | 2,076                 |