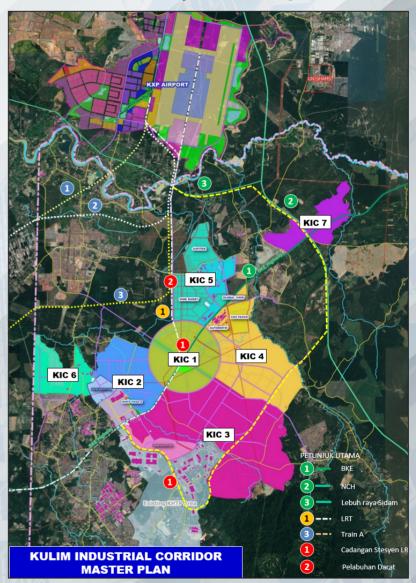

# Why KIC

Conducive ecosystem for growth

**Promotion KIC 2022** MASTER PLAN 2035 for **KULIM** INDUSTRIAL CORRIDOR

| NO.   | PLOT KIC         | AREA<br>(ACRE) | LANDUSE     |
|-------|------------------|----------------|-------------|
| 1     | кіс і            | 2,076          | TOWN CENTER |
| 2     | KIC 2            | 2,148          | INDUSTRIAL  |
| 3     | кіс з            | 5,960          | INDUSTRIAL  |
| 4     | KIC 4            | 3,084          | INDUSTRIAL  |
| 5     | KIC 5            | 2,047          | INDUSTRIAL  |
| 6     | KIC 6            | 1,119          | INDUSTRIAL  |
| 7     | KIC 7            | 1,118          | INDUSTRIAL  |
| 8     | Existing<br>KHTP | 4,500          | INDUSTRIAL  |
| TOTAL |                  | 22,052         |             |

| ZONE            | PLOT KIC                | SIZE OF<br>AREA(ACRE) |
|-----------------|-------------------------|-----------------------|
| Hitech          | Exist KHTP,<br>KIC 2, 3 | 12,608                |
| Automotive      | KIC 4                   | 3,084                 |
| SME             | KIC 5,6,7               | 4,284                 |
| Business Center | KIC 1                   | 2,076                 |