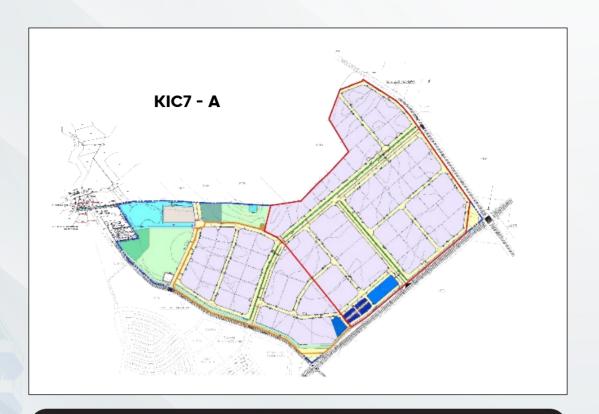

#### **MASTER DEVELOPER: JUPITER TRADING SDN BHD**

Total area : 246 ACRES

Numbers of lot: 19 INDUSTRIAL LOTS

Average size for individual lot : 7 to 12 ACRES

#### JUPITER TRADING SDN BHD

Address : No. 54

> Jalan Dato Keramat 10150 Pulau Pinang

Phone : 604-226 6801 Fax : 604-227 6801

Email : project@chongcompany.com.my

Contact person: Dato' Chan Fock Seng