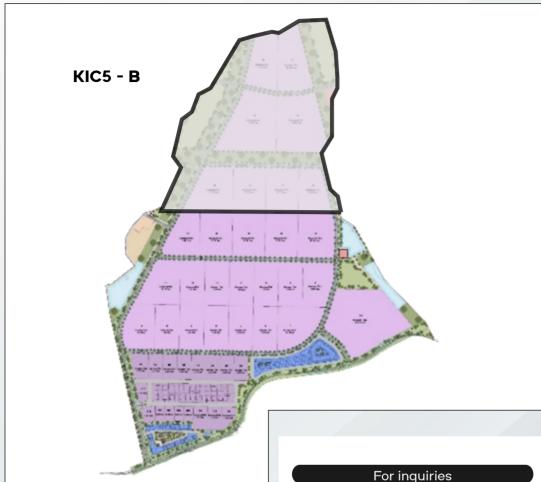

Portal : https://orientalmax.com.my/

Contact person : Mr. Ch'ng Dickeon

Total area : 86 ACRES

Numbers of lot: 56 INDUSTRIAL LOTS

Average size for individual lot : 0.5 to 3 ACRES

KIC6 - B