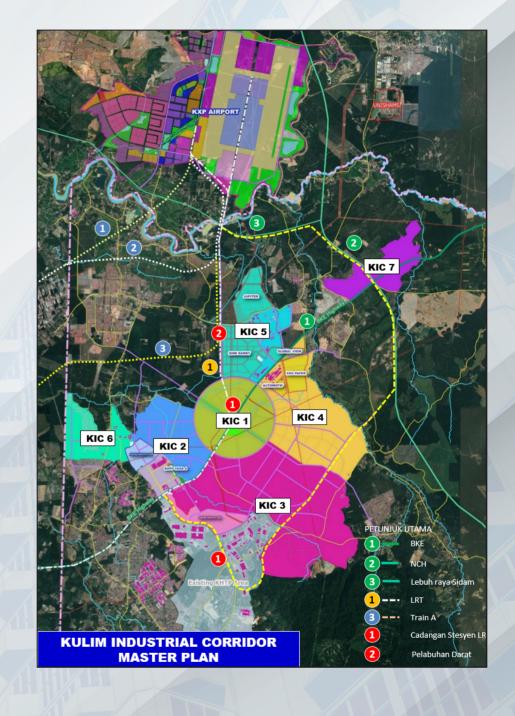

# Why KIC

Conducive ecosystem for growth

**Promotion KIC 2022** MASTER PLAN 2035 for **KULIM** INDUSTRIAL CORRIDOR

| NO.   | PLOT KIC         | AREA<br>(ACRE) | LANDUSE     |
|-------|------------------|----------------|-------------|
| 1     | кіс і            | 2,076          | TOWN CENTER |
| 2     | KIC 2            | 2,148          | INDUSTRIAL  |
| 3     | кіс з            | 5,960          | INDUSTRIAL  |
| 4     | KIC 4            | 3,084          | INDUSTRIAL  |
| 5     | KIC 5            | 2,047          | INDUSTRIAL  |
| 6     | KIC 6            | 1,119          | INDUSTRIAL  |
| 7     | KIC 7            | 1,118          | INDUSTRIAL  |
| 8     | Existing<br>KHTP | 4,500          | INDUSTRIAL  |
| TOTAL |                  | 22,052         |             |

| ZONE            | PLOT KIC                | SIZE OF<br>AREA(ACRE) |
|-----------------|-------------------------|-----------------------|
| Hitech          | Exist KHTP,<br>KIC 2, 3 | 12,608                |
| Automotive      | KIC 4                   | 3,084                 |
| SME             | KIC 5,6,7               | 4,284                 |
| Business Center | KIC 1                   | 2,076                 |