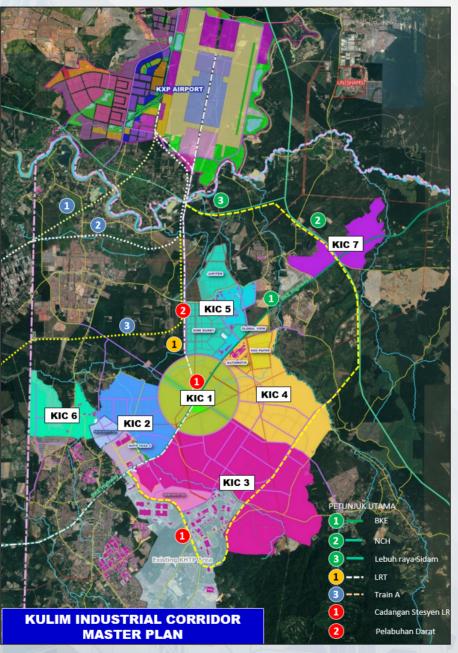

# Why KIC

Conducive ecosystem for growth

**Promotion KIC 2022** MASTER PLAN 2035 for **KULIM** INDUSTRIAL CORRIDOR

| NO.   | PLOT KIC         | AREA<br>(ACRE) | LANDUSE     |
|-------|------------------|----------------|-------------|
| 1     | кіс і            | 2,076          | TOWN CENTER |
| 2     | KIC 2            | 2,148          | INDUSTRIAL  |
| 3     | кіс з            | 5,960          | INDUSTRIAL  |
| 4     | KIC 4            | 3,084          | INDUSTRIAL  |
| 5     | KIC 5            | 2,047          | INDUSTRIAL  |
| 6     | KIC 6            | 1,119          | INDUSTRIAL  |
| 7     | KIC 7            | 1,118          | INDUSTRIAL  |
| 8     | Existing<br>KHTP | 4,500          | INDUSTRIAL  |
| TOTAL |                  | 22,052         |             |

| ZONE            | PLOT KIC                | SIZE OF<br>AREA(ACRE) |
|-----------------|-------------------------|-----------------------|
| Hitech          | Exist KHTP,<br>KIC 2, 3 | 12,608                |
| Automotive      | KIC 4                   | 3,084                 |
| SME             | KIC 5,6,7               | 4,284                 |
| Business Center | KIC 1                   | 2,076                 |