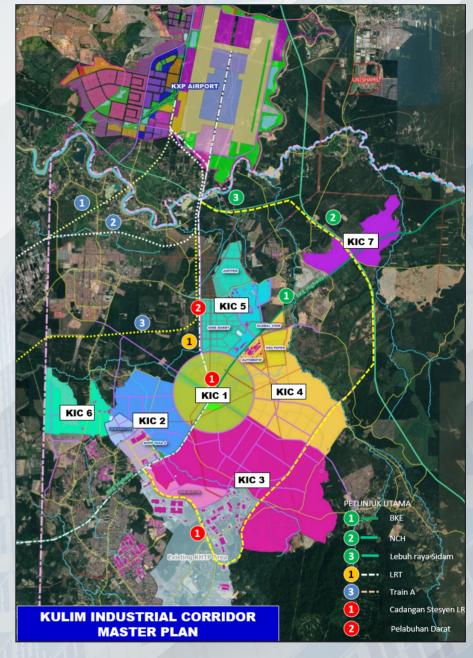

# Why KIC

Conducive ecosystem for growth

**Promotion KIC 2022** MASTER PLAN 2035 for **KULIM** INDUSTRIAL CORRIDOR

| NO.   | PLOT KIC         | AREA<br>(ACRE) | LANDUSE     |
|-------|------------------|----------------|-------------|
| 1     | кіс і            | 2,076          | TOWN CENTER |
| 2     | KIC 2            | 2,148          | INDUSTRIAL  |
| 3     | кіс з            | 5,960          | INDUSTRIAL  |
| 4     | KIC 4            | 3,084          | INDUSTRIAL  |
| 5     | KIC 5            | 2,047          | INDUSTRIAL  |
| 6     | KIC 6            | 1,119          | INDUSTRIAL  |
| 7     | KIC 7            | 1,118          | INDUSTRIAL  |
| 8     | Existing<br>KHTP | 4,500          | INDUSTRIAL  |
| TOTAL |                  | 22,052         |             |

| ZONE            | PLOT KIC                | SIZE OF<br>AREA(ACRE) |
|-----------------|-------------------------|-----------------------|
| Hitech          | Exist KHTP,<br>KIC 2, 3 | 12,608                |
| Automotive      | KIC 4                   | 3,084                 |
| SME             | KIC 5,6,7               | 4,284                 |
| Business Center | KIC 1                   | 2,076                 |