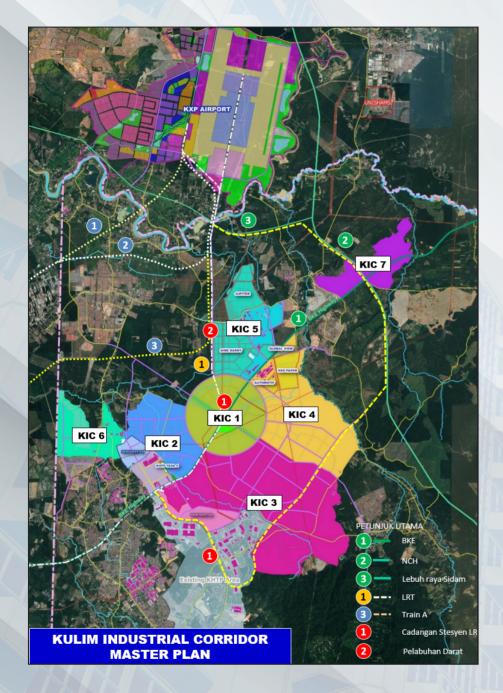

# Why KIC

Conducive ecosystem for growth

**Promotion KIC 2022** MASTER PLAN 2035 for **KULIM** INDUSTRIAL CORRIDOR

| NO.   | PLOT KIC         | AREA<br>(ACRE) | LANDUSE     |
|-------|------------------|----------------|-------------|
| 1     | кіс і            | 2,076          | TOWN CENTER |
| 2     | KIC 2            | 2,148          | INDUSTRIAL  |
| 3     | кіс з            | 5,960          | INDUSTRIAL  |
| 4     | KIC 4            | 3,084          | INDUSTRIAL  |
| 5     | KIC 5            | 2,047          | INDUSTRIAL  |
| 6     | KIC 6            | 1,119          | INDUSTRIAL  |
| 7     | KIC 7            | 1,118          | INDUSTRIAL  |
| 8     | Existing<br>KHTP | 4,500          | INDUSTRIAL  |
| TOTAL |                  | 22,052         |             |

| ZONE            | PLOT KIC                | SIZE OF<br>AREA(ACRE) |
|-----------------|-------------------------|-----------------------|
| Hitech          | Exist KHTP,<br>KIC 2, 3 | 12,608                |
| Automotive      | KIC 4                   | 3,084                 |
| SME             | KIC 5,6,7               | 4,284                 |
| Business Center | KIC 1                   | 2,076                 |