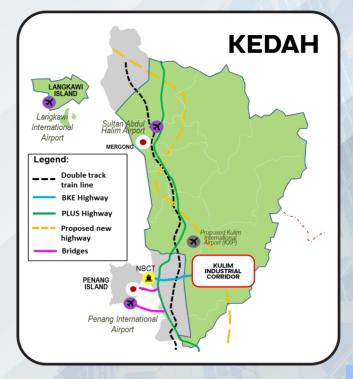

Kulim has developed a cluster of supporting industry players, especially for the electronics and automotive sectors. This ecosystem of suppliers, manufacturers, and service providers offers companies a wide range of support services, including design, engineering, prototyping, and testing. This cluster has helped to create a vibrant business community, providing opportunities for collaboration and innovation. Kulim's strategic location is another advantage for businesses. The district is close to the Penang International Airport, the Butterworth Port, and the North-South Expressway, which connects it to major cities in Malaysia and neighbouring countries. Additionally, the West Coast Expressway, a world-class highway, is currently under construction and will further improve connectivity to Kulim.

Centrally located within the North Corridor Economic Region (NCER)

Accessible via Butterworth-Kulim Expressway (BKE)

26 km to North

Butterworth Container
Terminal (NBCT)

**45 km** to Penang International Airport, Bayan Lepas

# STRATEGIC LOCATION

- 45 km to Penang International Airport
- 24 km to Penang Port
- 15 km to Kulim International Airport (upcoming)